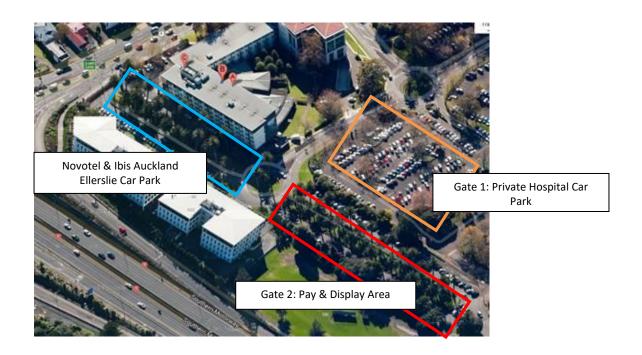

#### **Hotel Parking**

Novotel & Ibis Auckland Ellerslie has limited parking available and is on a first-come first-serve basis. Please refer to the below breakdown for parking prices (note these prices are indicative only and subject to change):

## Gate 2: Pay & Display Area

Ellerslie Event Race Course owns this car park. Please refer to the below breakdown for parking prices (note these prices are indicative only and subject to change):

1 hour: \$3.00 2 hour: \$4.00 3 hour: \$5.00 4 hour: \$6.00

5- 24 hours: \$7.00 cash (surcharge applies if using cards)

#### **Gate 1: Private Hospital Car Park**

Ascot Hospital owns this car park and operate during normal working hours from Monday to Friday. Please note parking at this area is prohibited and at your own risk/expense.