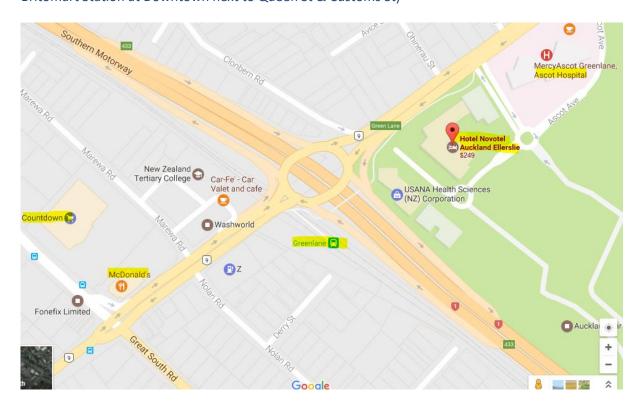

#### Car:

To get to our hotel using GPS, we recommend you enter "84 Ascot Avenue, Remuera".

- Exit the Motorway at Green Lane (Exit 433). From the south, take the third exit at the roundabout onto Green Lane East. From the north, take the first exit.
- Turn right at the first traffic light next to Ascot Hospital onto Ellerslie Racecourse Drive.
- Go to Gate 2: Pay and display area (left at the second roundabout)